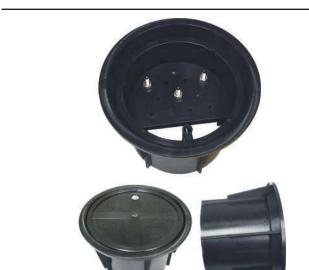

Model AG-1: with removable 11-hole terminal board, kept dry with bell shape enclosure. Fits 4" riser pipe.

Model AG-3, with flat 11-hole terminal board. Fits 6" riser pipe.

Covers available in Black, Orange & Yellow. Custom colors available.

#### AG-3:

- 1. Body
- 2. Cover, with magnet
- 3. 11-hole terminal board, with (3) T&R QuickBind binding posts.