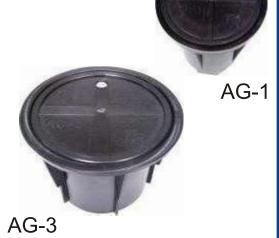

### INKER & MASOR

MODEL **AG-1** 

## AG-3

Model AG-1: with removable 11-hole terminal board, kept dry with bell shape enclosure. Fits 4" riser pipe.

Model AG-3, with flat 11-hole terminal board. Fits 6" riser pipe.

Covers available in Black, Orange & Yellow. Custom colors available.

#### **Dimensions:**

AG-1: Fits 4" Riser Pipe (3.5" ID) 5.55" width x 7.875" Length

AG-3: Fits 6" Riser Pipe (5.5" ID) 8.75" width x 5" length

DELIVERY: Immediately from STOCK

EX-Works San Bernardino, CA USA