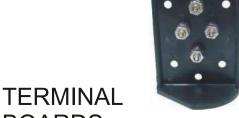

Model AG-1: with removable 11-hole terminal board, kept dry with bell shape enclosure. Fits 4" riser pipe.

Model AG-3, with flat 11-hole terminal board. Fits 6" riser pipe.

Covers available in Black, Orange & Yellow. Custom colors available.

#### **Features:**

- · Quick release 1/4 turn connector
- Magnet for easy locating
- 11 terminal board (AG-3 with N, S, E, W indicators)
- AG-1 with 1-piece bell shape insert, keeps terminal board dry.

#### AG-1:

- 1. Body
- 2. Insert Body
- 3. 11-hole terminal board, with (4) T&R QuickBind binding posts.

#### AG-3:

- 1. Body
- 2. Cover, with magnet
- 3. 11-hole terminal board, with (3) T&R QuickBind binding posts.