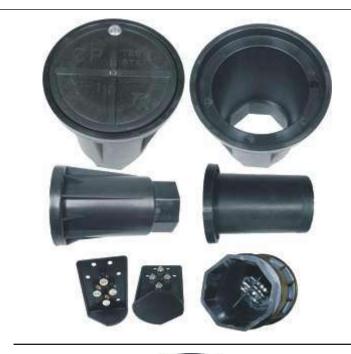

# PRODUCT DATA SHEET MODELS AG-1 and AG-3 CP TEST STATIONS

#### **Features:**

- · Quick release 1/4 turn connector
- Magnet for easy locating
- 11 terminal board (AG-3 with N, S, E, W indicators)
- AG-1 with 1-piece bell shape insert, keeps terminal board dry.

#### AG-1:

- 1. Body
- 2. Insert Body
- 3. 11-hole terminal board, with (4) T&R QuickBind binding posts.

#### AG-3:

- 1. Body
- 2. Cover, with magnet
- 3. 11-hole terminal board, with (3) T&R QuickBind binding posts.