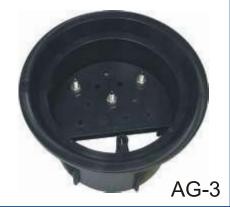

## AG-3

Model AG-1: with removable 11-hole terminal board, kept dry with bell shape enclosure. Fits 4" riser pipe.

Model AG-3, with flat 11-hole terminal board. Fits 6" riser pipe.

Covers available in Black, Orange & Yellow. Custom colors available.

#### AG-3:

- 1. Body
- 2. Cover, with magnet
- 3. 11-hole terminal board, with (3) T&R QuickBind binding posts.