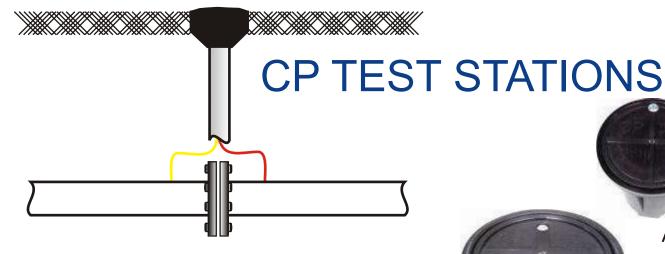

### AT- GRADE

At-Grade CP Test Stations suitable for low traffic areas such as easements, sidewalks, tank farms, etc. Solid one-piece construction of polypropolene offers a strong test station with a non-conductive body.

Model AG-1: with removable 11-hole terminal board, kept dry with bell shape enclosure. Fits 4" riser pipe.

Model AG-3, with flat 11-hole terminal board. Fits 6" riser pipe.

Covers available in Black, Orange & Yellow. Custom colors available.

STATIONS

### INKER & RASOR

CORROSION MITIGATION INSTRUMENTATION

# PRODUCT DATA SHEET MODELS AG-1 and AG-3 CP TEST STATIONS