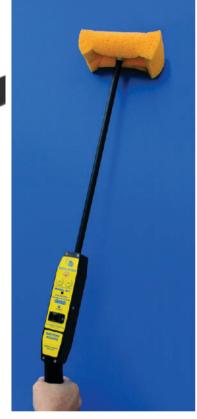

#### **Construction:**

- All in One "Stick" type
- · Impact resistant plastic case
- Stainless steel hardware
- · Durable fiberglass wand handle
- · Long life ground cable

#### **Applications:**

• For use on thin film coatings on conductive substrates such as tanks, concrete, etc.