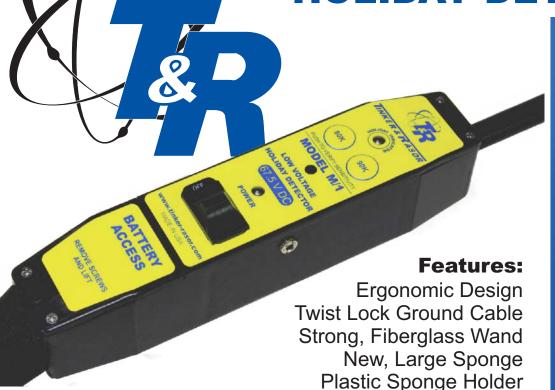

# MODEL M/1 WET SPONGE HOLIDAY DETECTOR

#### Features:

- Regulated 67.5v DC Output
- · Wet Sponge type holiday detector
- · Push button calibration check
- 2 Resistance settings
  - 80k Ω for tanks and pipe
  - 90k Ω for coatings on concrete
- For use on thin film coatings
- Non-destructive
- Battery operated (9v)

#### **Construction:**

- All in One "Stick" type
- · Impact resistant plastic case
- Stainless steel hardware
- · Durable fiberglass wand handle
- · Long life ground cable

#### **Dimensions:**

M/1S: 13" x 2" x 1.75" Case, 1 lbs (330mm x 50.8mm x 44.45mm, .45kg) Shipping: 21" x 6" x 5", 4 lbs.

(533.4mm x 152.4mm x 127mm, 1.81kg)

New Features of the M/1 Holiday Detector: Ergonomic handle Locking ground cable Visual & Audible

indicators

2 Wand Types:

With cable

Without cable

Combine wands for use as an extension.

3.5mm Headphone jack Easy to replace battery

Kit Includes:

(1) Instrument, with battery