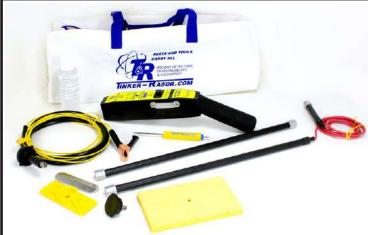

### **AVAILABLE FROM STOCK!**

M/1 KIT
Instrument With Battery
Sponge Electrode
Ground Cable
2 Wand Handles
Screwdriver
Water Wetter
Carryall Bag

www.teststations.com

www.tinker-rasor.com Info@tinker-rasor.com

- (1) Sponge Electrode
- (1) Ground cable, 15'
- (1) Wand handle
- (1) Wand with Cable Àdapter
- (1) Screwdriver (1) Water Wetter solution, 4oz
- (1) Carryall canvas bag
- (1) Instructions

MODEL M/1 HOLIDAY DETECTOR