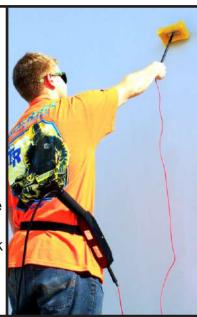

#### **Applications:**

• For use on thin film coatings on conductive substrates such as tanks, concrete, etc.

#### **Recommendations:**

 Conforms to standards for low voltage holiday detection:

NACE International SP0188, TM0384 ASTM D5162-A

Annual factory calibration recommended